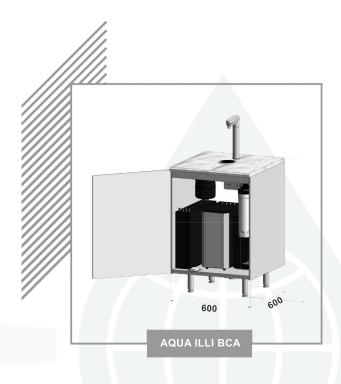

# **DIMENSIONS**

Under-counter units and dispensers.

**B** - boiling, **C** - chilled, **S** - sparkling, **A** - ambient