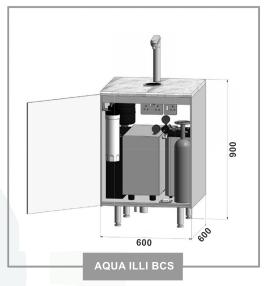

# **DIMENSIONS**

Under-counter units and dispensers.

**B** - boiling, **C** - chilled, **S** - sparkling, **A** - ambient

# **AQUAILLI-BCS**

(233 dispense height)