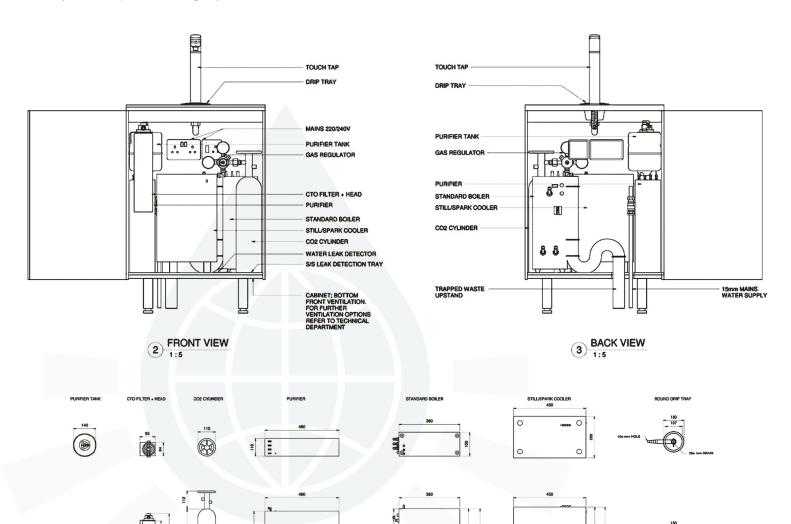

# **VENTILATION**

The base cabinet that houses the water cooler requires adequate ventilation, the ambient air temperature inside the base cabinet should not exceed 32 C. No objects should be placed on or around the water cooler. Base cabinet ventilation options are available on request.

# CO2 GAS

(For Sparkling Systems Only) Food grade CO2 bottle type E290 is to be provided by the operator (2 kg, 6 kg or 10kg). The CO2 bottle must be located as far as possible from any heat sources. The CO2 gas bottle should be sited in an upright position and secured with a safety strap.

## **WASTE**

No. 1 x 40mm upstand trapped waste supply