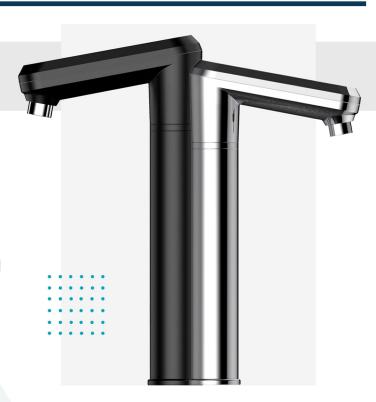

The Aqua illi is the world's smartest touch tap. Innovative design, cutting-edge technology, and premium aesthetics.

### **FEATURES**

- Patented boiler design gives high volumes of boiling water
- Perfect water flow with zero splash
- Removable dispense nozzle for improved hygiene
- Designed to fill water bottles without the need for font extension
- Plumbed-to-waste flush-fitting drip tray
- · Safe dispense with a touch padlock feature
- Installed in modular form to fit into the tightest of spaces
- Pre-set fill volumes for any vessel and free flow options available
- Equality Act compliant controls available
- Touch or touchless modules available

#### TOUCH TAP