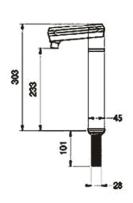

ENTILATION**

The base cabinet that houses the water cooler requires adequate ventilation, the ambient air temperature inside the base cabinet should not exceed 32 C. No objects should be placed on or around the water cooler. Base cabinet ventilation options are available on request.

# CO2 GAS

(For Sparkling Systems Only) Food grade CO2 bottle type E290 is to be provided by the operator (2 kg, 6 kg or 10kg). The CO2 bottle must be located as far as possible from any heat sources. The CO2 gas bottle should be sited in an upright position and secured with a safety strap.

E&OE REF: EWE-ALAI-V1



# **DIMENSIONS**

Under-counter units and dispensers.

**B** - boiling, **C** - chilled, **S** - sparkling, **A** - ambient











# **AQUAILLI-BCS**

(233 dispense height)



#### TOUCH TAP