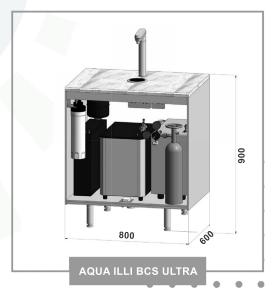

# **DIMENSIONS**

Under-counter units and dispensers.

**B** - boiling, **C** - chilled, **S** - sparkling, **A** - ambient

# **AQUAILLI-BCS**

(233 dispense height)