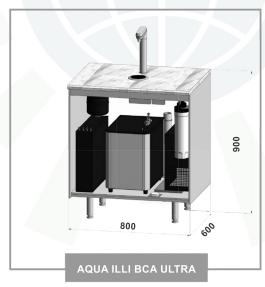

# **DIMENSIONS**

Under-counter units and dispensers.

**B** - boiling, **C** - chilled, **S** - sparkling, **A** - ambient